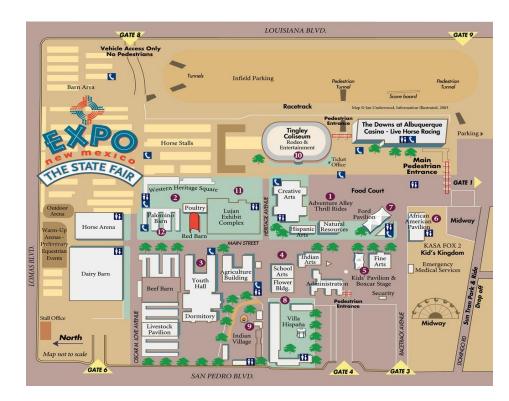

#### **EXPO NEW MEXICO**

300 San Pedro NE Albuquerque, NM 87108 www.exponm.com

Please use Gate 6 when entering the Fairgrounds or Gate 3 after hours.