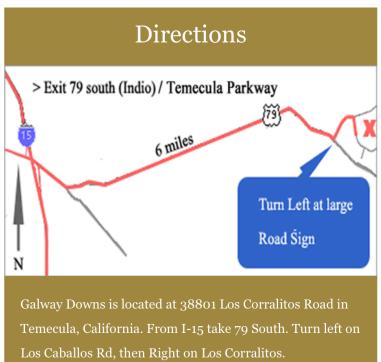

# **Directions Galway Downs Equestrian Center**

38801 Los Corralitos Rd, Temecula, CA 92592

Please Note: Some GPS systems do not provide correct directions to the facility. Please refer to directions below.

# From North

Head South on Highway 15, Take Exit 58 toward CA-79S/Temecula Parkway, In 5.9 miles turn right on CA-79/Temecula Parkway. In 0.5 mile turn left onto Los Caballos Road, In 0.5 mile turn right onto Los Corralitos Road.

# From San Diego:

Head North on Highway 15, Take Exit 58 toward CA-79S/Temecula Parkway, In 5.9 miles turn right on CA-79/Temecula Parkway, In 0.5 mile turn left onto Los Caballos Road, In 0.5 mile turn right onto Los Corralitos Road.