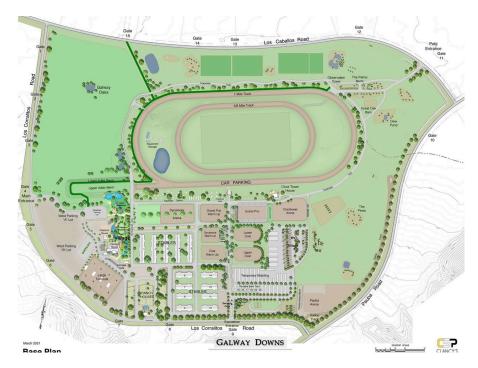

# **LOCATION | GALWAY DOWNS EQUESTRIAN CENTER**

38801 Los Corralitos Rd, Temecula, CA 92592

Galway Downs is a premier multipurpose equestrian facility located in Temecula, California. Spanning over 240 acres, Galway Downs boasts 400 permanent stalls, a 1mile race track, 5/8 mile training track, polo field, 14 arenas for training and competition, 15 miles of trails, 25 RV hook-ups, and numerous other amenities that make it a destination for equestrians of every discipline from across the country