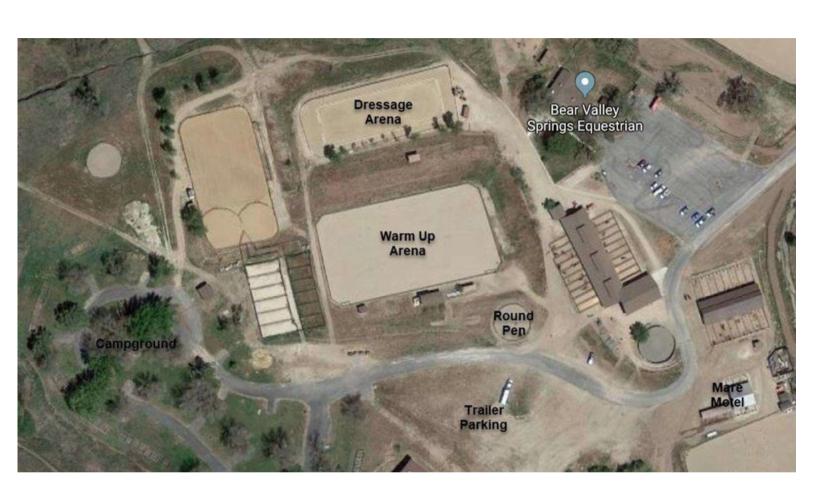

Tehachapi Mountain
Chapter
Upcoming Show
and Clinic

MAY 21, 2023 - SPRING MOUNTAIN DRESSAGE SHOW
MAY 22, 2023 - MELISSA CRESWICK CLINIC
JUDGE: MELISSA CRESWICK (S)

BVS EQUESTRIAN CENTER 26800 BEAR VALLEY ROAD TEHACHAPI, CA 93561

#### STABLING-GROUNDS

- LEASHED DOGS ARE ALLOWED ON THE SHOW GROUNDS.
- 2. Stabling: Stabling at the Bear Valley Springs Equestrian Center is based on limited availability/first come-first serve. There is only availability of temporary corrals without shelters for day use only during the show. The corrals are approximately 12X20 feet pipe corrals. Participants agree that show management is merely providing stabling for the convenience of the participants and the management and sponsoring organizations shall have no responsibility whatsoever for any injury, loss, damage, etc. as a result of using said stabling. Owner/Agent/participant assumes all care, custody, and control with regard to this use. To arrange stabling, contact Equestrian Center Management at 661 821-3960 or Janice Polletta 661-847-8364. Fees for stabling will be paid Janice Polletta upon registration for the show. For all competitors stabling or camping, Sunday's ground fees must be included with the competitor's show entry. Fees for corrals are \$15.00 per day and a refundable \$25.00 clean corral fee.
- 3. Please Park in the large area below the warm up arena. Non-residents of Bear Valley Springs are not permitted to ride on the trails or utilize any of the other arenas except for the designated warm up ring and the show arena.
- 4. Sand or dirt is used in the 20X60 M competition and warm-up arenas. Only horses entered in the show are permitted to use the warm-up arenas and the competition arena. No one on foot will be permitted in the warm-up arenas. Lunging is to be done in the designated area ONLY. All arenas will be vacated when equipment is in use .Use of the warm-up arena is limited to those who are entered in the show and, at the discretion of the Show Management, will be restricted to those warming up for class(es) in progress when there is congestion. Residents of Bear Valley Springs will be permitted to utilize the warm up arena during the show. While it is uncommon for them to do so, please be courteous.
- 5. Bridle numbers must be worn at all times when the horse is out of the stall or away from the trailer.
- 6. Please do not tie horses to any fences or gates. Use hitching rails and cross ties only. For bathing horses, please use the designated wash racks located in the campground near the restroom. Do not use the wash racks near the main barns those are reserved for Bear Valley Springs Equestrian Center boarders only.