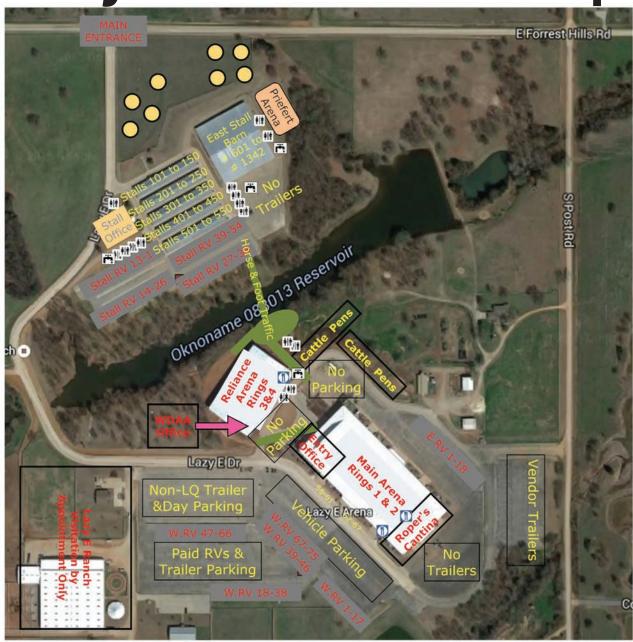

a volunteer whose contribution to WDAA and its educational mission was outstanding during the current award year. 2014 NEIDE COOLEY 2015 JOYCE SWANSON DEBBIE RIEHL-RODRIGUEZ 2016 ANN MARIE AVANSINO 2017 **CLIFF SWANSON** 2018 KELLY COLDIRON KATHARINA NOWOTNY-BOLES NICOLE OSTER 2019 JEN SIGETY **HALL OF CHAMPIONS** A horse who has passed but has won a Western Dressage World Championship or Reserve World Championship at the Western Dressage World Championship Show, or an alliance partner's World or National Championship. 2014 SONTREE GOLDEN OSCAR/MORGAN 2015 JBS RAISING THE BAR/MISSOURI FOX TROTTER BLONDASAURUS RUTH/BELGIAN 2018 CANABAR KOKOPELLI/MORGAN MOUNTAIN ROSE CHARISMA/APPALOOSA

CHIP N AT MIDNITE

MOSTLY A ROSE

**SMART ZONE** 

CHAMPION

RESERVE

RESERVE

## Lazy E Arena Site Map







### Western Dressage World Championship Show Horses & Exhibitors

| BACK #                                                                                                                                                               | Н                                                                                                                                                                                                                                                                                                                                                                                    | SEX