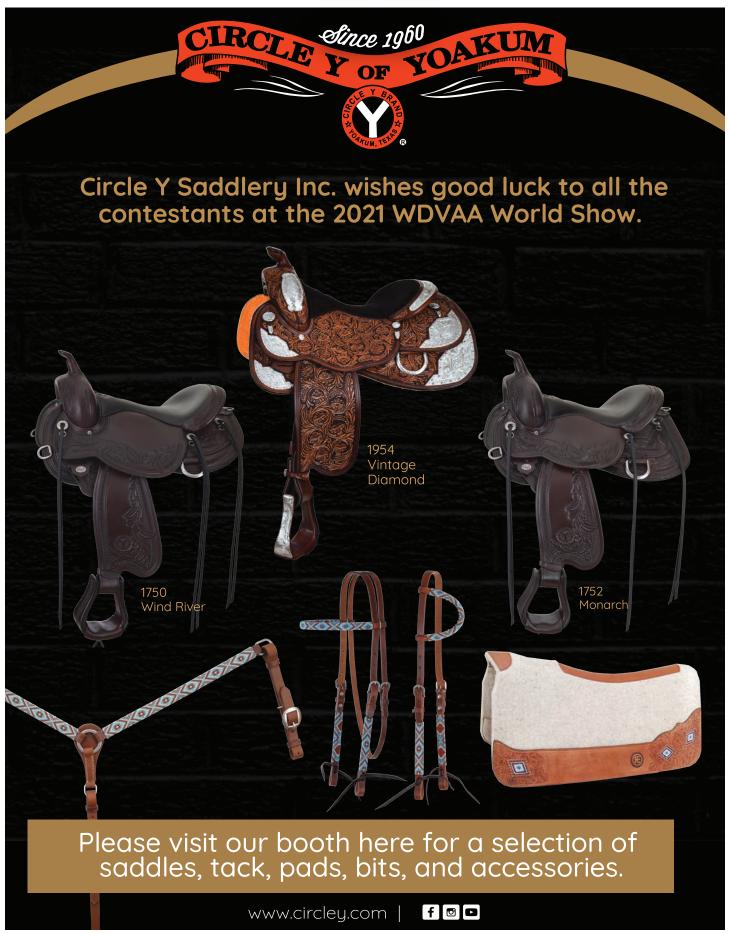

| (C): Marie Maloney, WD R                                           |
|                   | B4GAJ WDAA Western Dressage Basic Test 4 Gaited Amateur Junior                                                                | (C): Marie Maloney, WD R                                           |
|                   | B4A WDAA Western Dressage Basic Test 4 Amateur                                                                                | (C): Marie Maloney, WD R                                           |
|                   |                                                                                                                               |                                                                    |





### Western Dressage Association Of America

Proudly Presents

### The 2021 Western Dressage World Championship Show

#### FACILITY LAZY E ARENA, GUTHRIE, OK

- WDAA Horse Lifetime Points and Awards Program Triple Point Show
- Competitor's Parties and Silent Auction
- · All Levels of Freestyle Offered
- Four Days of Western Dressage Tests
- One day of Rail Classes (Judge: Danielle Tekampe)

#### **JUDGES**

Robin Brueckmann: NC-R Cynthia Ganem: AZ-R Marie Maloney: KS-R Donna Meyer: TX-R Charlotte Trentelman: FL-R Danielle Tekampe: WI-r, Rail Classes

#### **STEWARDS**

Patty LeBon, WA Joan Shelton Palelek, WA

#### SHOW COMMITTEE/ WDAA EXECUTIVE BOARD

Dini Swanson, WDAA Executive Director
Vivien Van Buren, Show Coordinator
Cindy Butler, WDAA President, Group
Apprentice Judging Clinici