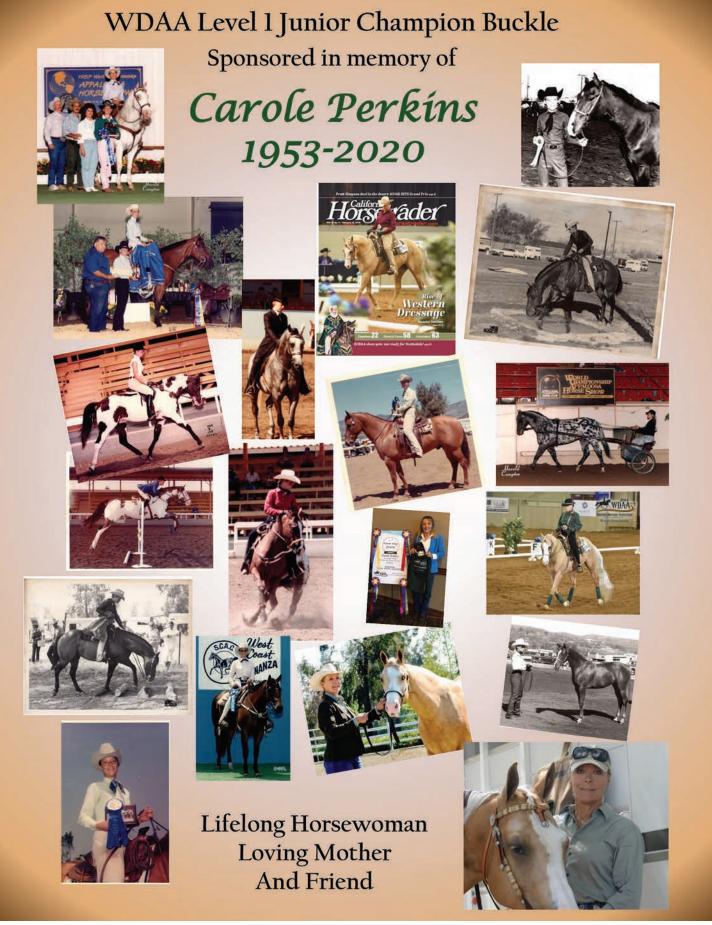

Advanced Level. She developed Rebel Ridge Farm, in Anthony, Florida, with her husband, Chris. Rebel Ridge is a teaching and training facility near Ocala, Florida, which has hosted many local, national, and international clinicians.



#### **Danielle Tekampe**

Nell Tekampe is from Salem, Wisconsin. Since the beginning, she has been a member and promoter of western dressage and has owned, shown, trained, and coached multiple WDAA World Champions. In addition to WDAA and USEF, she holds judges' cards with AQHA, APHA, PtHA, PHBA, NSBA, ABRA, ApHC, IBHA, POAC, ASHA, NASMDA, and AMHA. Western Dressage is one of Nell's favorite disciplines to judge because of the variety of horses' breeds, types, and styles. She is excited and honored to have been chosen to judge this year's WDAA World Show.



### PAST CHAMPIONS & WINNERS

| 2020 OV               | ERALL HIGH SCORE              | 5                            | GAITED H   | S ALL LEVELS                       |                           |
|-----------------------|-------------------------------|------------------------------|------------|------------------------------------|---------------------------|
| JUNIOR                |                               |                              | ALL RIDERS |                                    |                           |
| HIGH POINT            | ALYSSA LONGORIA               | SANDSPUR'S JUSS RAVEN        | CHAMPION   | JULIE HAUGEN ON CLASSIC            | ROYAL PRIDE               |
| RESERVE HP            | KORBIN ECKERT                 | FT INSPIRED BY GOLD          |