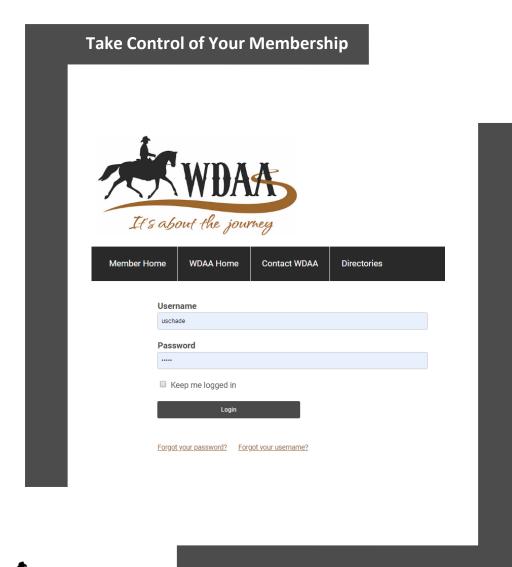

We have emailed you your username and password but if you have forgotten either, no worries! Click 'forgot your password' or 'forgot username' and enter the email address associated with your profile. You will then be emailed a link to reset your password.

(HINT: you might want to try your email address as your username.)

**Note:** To receive the link via email, the email address you enter must be the email address in your membership profile.