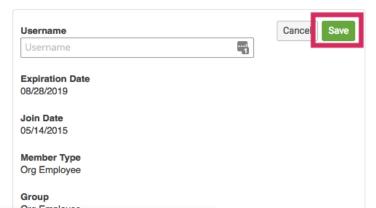

# Renew From Your Profile

Log in

Navigate to 'My profile'

Click 'Renew'

### Pay Your Renewal Invoice

Once you have clicked submit. You will be taken to your renewal invoice to pay.

Paying an Invoice: Paying an invoice couldn't be easier. Simply click on the button at the bottom 'Pay Invoice'. Our payment area will come up for you to enter your card and billing information.