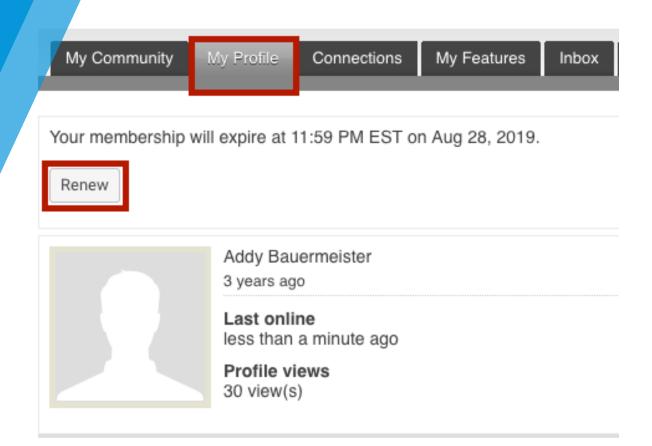

# Renew From Your Profile

Log in

Navigate to 'My profile'

Click 'Renew'

### Pay Your Renewal Invoice

Once you have clicked submit. You will be taken to your renewal invoice to pay.

Paying an Invoice: Paying an invoice couldn't be easier. Simply click on the button at the bottom 'Pay Invoice'. Our payment area will come up for you to enter your card and billing information.