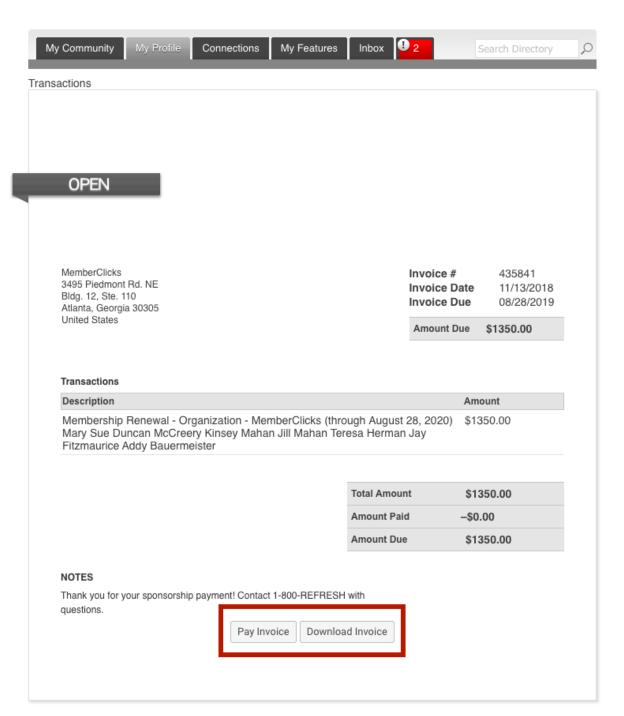

## Pay Your Invoices

Once you have clicked on the Invoice ID You have the option to pay an open invoice or download an invoice.

**Paying an Invoice:** Paying an invoice couldn't be easier. Simply click on the button at the bottom 'Pay Now. Our payment area will come up for you to enter your card and billing information.

#### **NOTES**

Please pay this invoice within 30 days. If you have questions, call 1-800-REFRESH or email help@memberclicks.com. This is a test.

Pay Invoice

Download Invoice