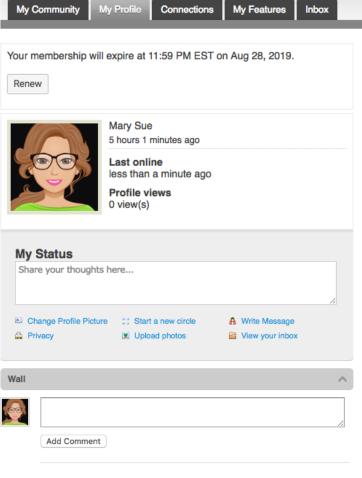

Type

Prospect

**Full Name** Member Profile

Contact Name Member Profile

Email - Preferred memberprofile@wdaa.org

If you click the words 'My Profile', you can make additional changes to your profile.

#### In this area you can:

- Change your profile picture that shows on the Member Directory
- Edit your privacy settings
- Change your password or username
- Manage how we contact you
- View past emails we have sent to you
- View a list of all your invoices
- View all forms that you have submitted





### My Profile

- These fields show you what information we have now. Please fill in any blanks so that we can know you as well as possible.
- Information here can be used on your Directory listings or for communications we send out.
- Make sure to click Save at the end of the process.





#### Show All (0)



### Message History

The Message History area will show you all of the emails the organization has sent to your personal inbox. If you ever delete an email, there is a full record kept in this area of your profile. Simply click on the subject line to open the body of the email.

If you are not receiving our emails, white-list our email address. Click here to see how.



| My Community                            | My Profile Con                                 | nnections | My Features      | Inbox | Search Directory    |
|-----------------------------------------|------------------------------------------------|-----------|------------------|-------|---------------------|
| Message History                         | Change Profile Picture Privacy Change Password |